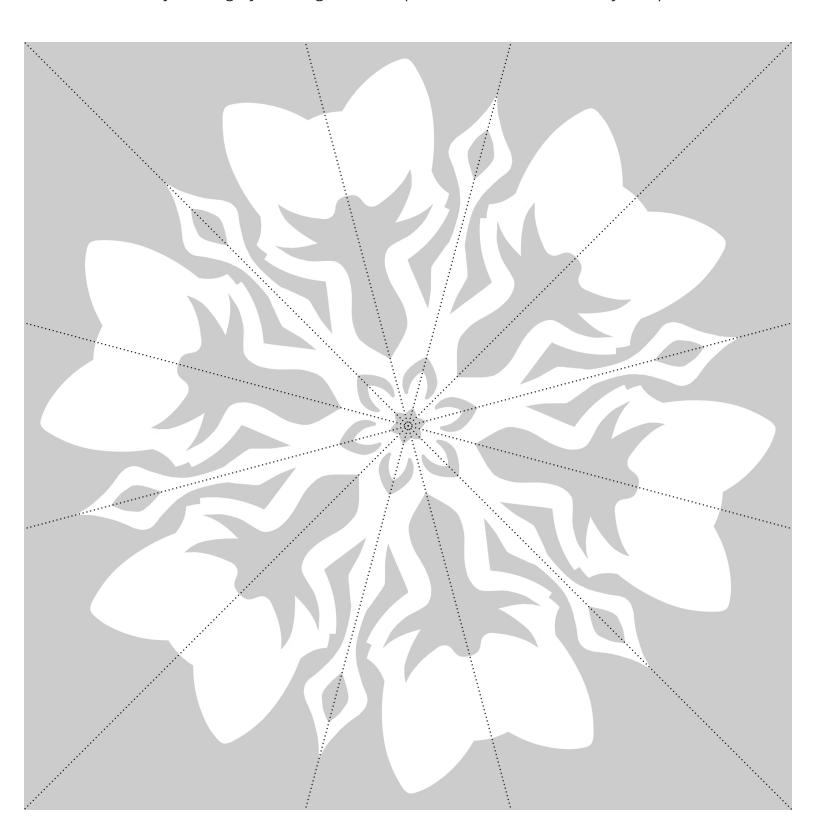

## **tee**turtle

Cut around the gray square to create your snowflake template. Using the dotted lines as guides, fold carefully in half (corner to corner), fold in half again, then fold in thirds until only one pattern repeat is shown. Cut away all the gray showing in the template. Unfold and marvel at your special snowflake!