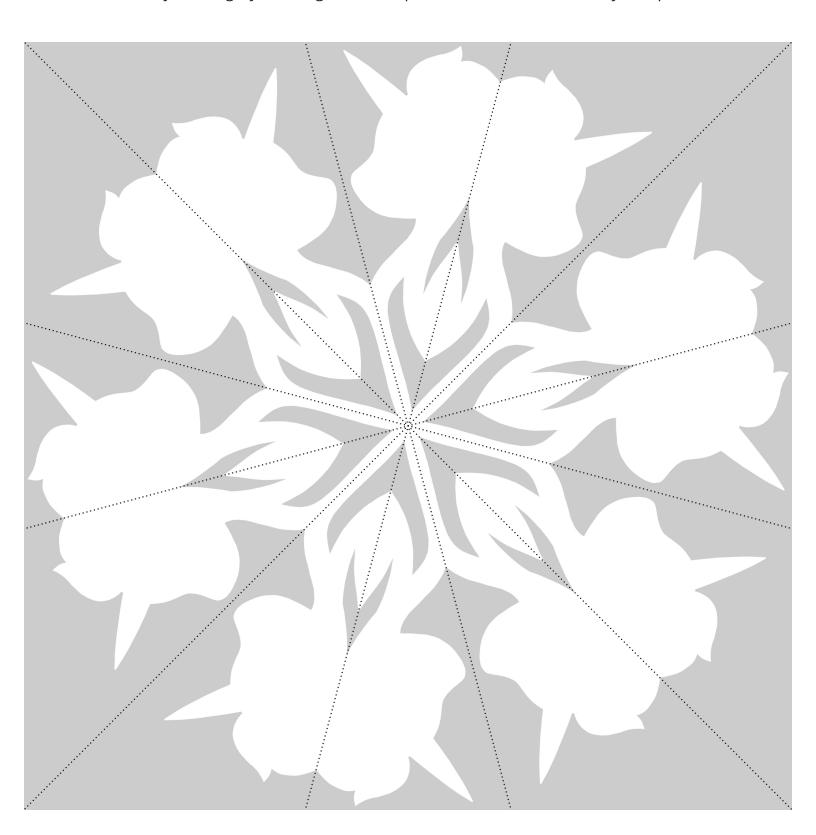

## **tee**turtle

Cut around the gray square to create your snowflake template. Using the dotted lines as guides, fold carefully in half (corner to corner), fold in half again, then fold in thirds until only one pattern repeat is shown. Cut away all the gray showing in the template. Unfold and marvel at your special snowflake!