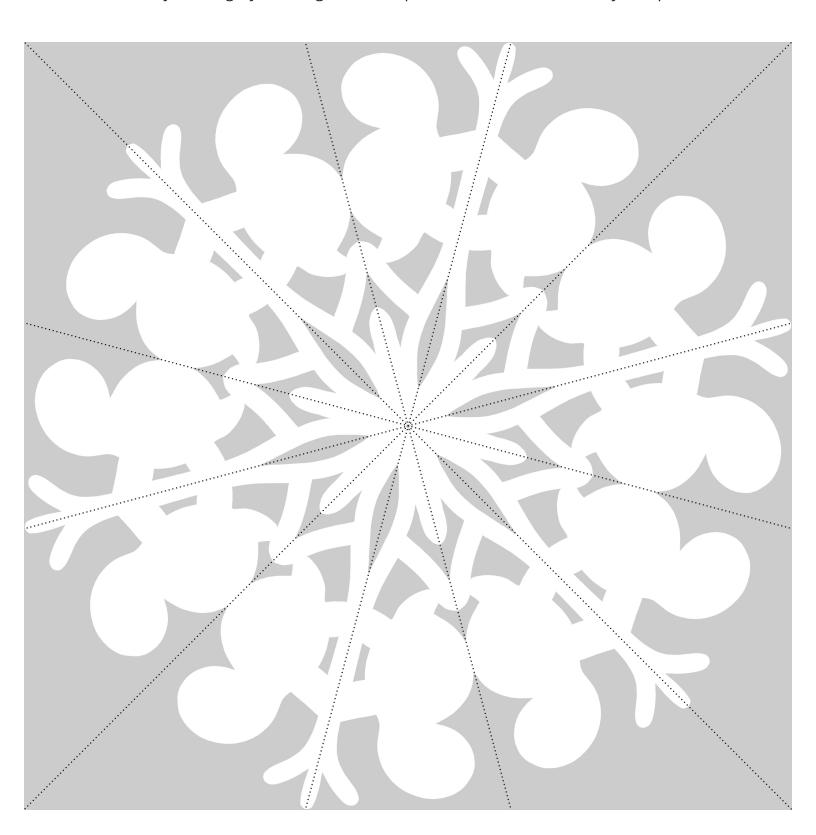

Cut around the gray square to create your snowflake template. Using the dotted lines as guides, fold carefully in half (corner to corner), fold in half again, then fold in thirds until only one pattern repeat is shown. Cut away all the gray showing in the template. Unfold and marvel at your special snowflake!